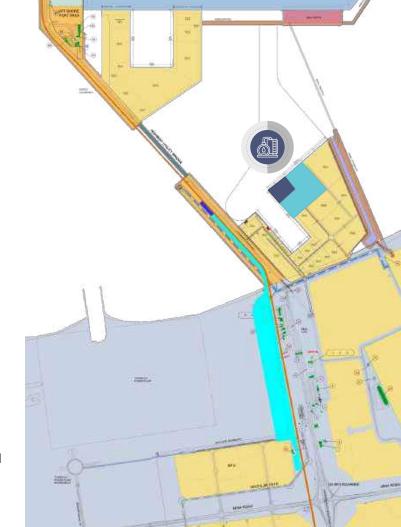

## We have broken ground!

Started Construction May 2021

Located between Abu Dhabi, Ruwais and Dubai industries. The new liquid and gases bulk terminal facility will not only prosper as a result of its strategic location, but will be further bolstered by Khalifa Port's multi-modal connectivity with access to the sea and UAE's extensive road and future GCC railway network.

# Facilities Specification

Capacity100,000 cbmPlot50,000 sq. meters

Tanks 40

Tank types Mild steel, stainless steel,

temperature controlled

Tank size2500 cbmAccessTruck, vesselBerth depth16 meterProductsAll liquid bulk

#### Construction upon market demand

Plot Additional 150,000 sq. meters

**Tank types** All types possible **Tank size** Any sizing possible

**Access** Truck, vessel, pipeline to KIZAD, rail

Products Any liquid or gaseous bulk
Services Integral industrial import or