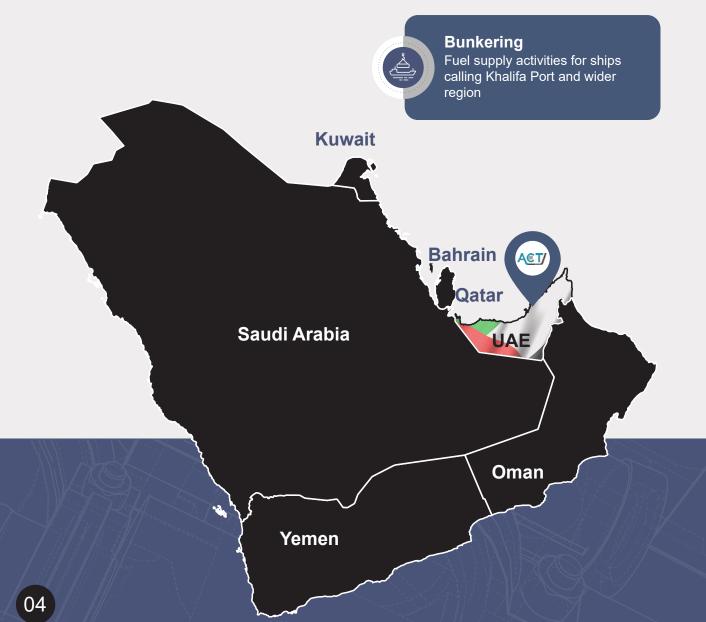

## We have broken ground!

Started Construction May 2021

Located between Abu Dhabi, Ruwais and Dubai industries. The new liquid and gases bulk terminal facility will not only prosper as a result of its strategic location, but will be further bolstered by Khalifa Port's multi-modal connectivity with access to the sea and UAE's extensive road and future GCC railway network.

Beyond the development of the liquid and gases bulk terminal facility, ACT is exploring different opportunities to expand its service offering at Khalifa Port and its surrounding environment. This expansion includes the facilitation of fuel bunker services for port customers, drumming and ISO filling services, the development of an independent laboratory, realisation of MARPOL slops reception facilities, ADR qualified trucking and distribution services, as well as offering stevedoring services that will support other liquid and gas product custody transfers.